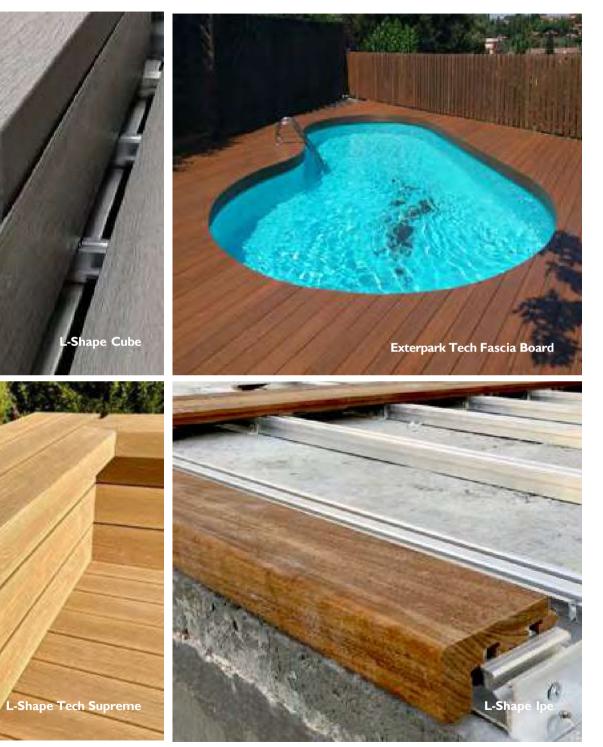

# Build it with a lifetime foundation

Our **double joist** is the crucial point, on which all the beginnings and ends of boards must rest.

Our **double joist** is essential for the correct installation of the product, leaving 4 mm of expansion space between the boards of Tech WPC products.

# aluminium joists