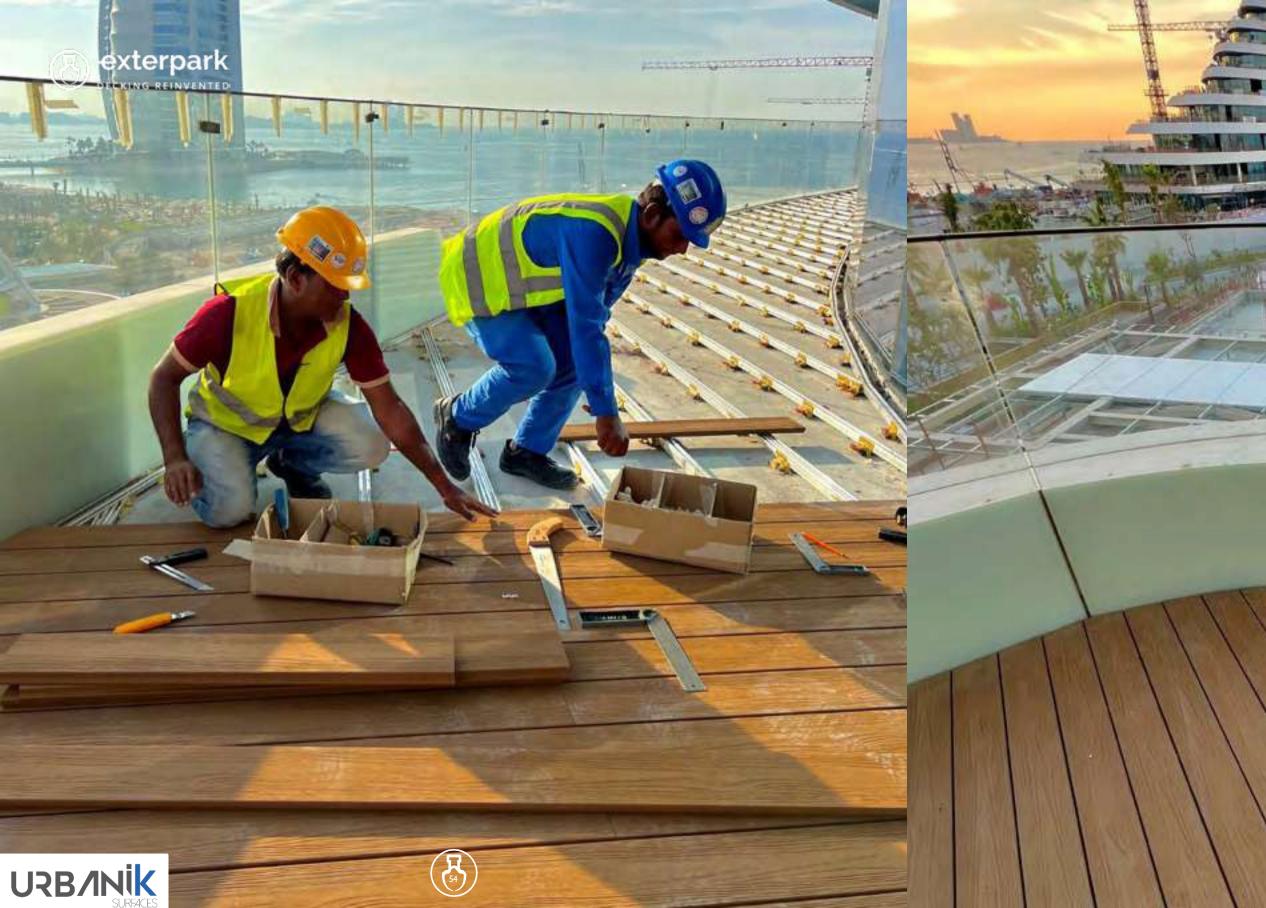

# MADE WITH:

» Recycled materials
» Solar energy

**100% RECYCLABLE** 

Aura Skypool Dubai Hotel Palm Jumeirah, Dubai - UAE. One Arena.

**ONE & WALL** 

|      | Installation | Thickness (mm) | Width (mm) | Length (mm) |
|------|--------------|----------------|------------|-------------|
| ONE  | Magnet S     | 20             | 145        | 2200        |
| WALL | Magnet       | 13             | 145        | 2200        |

- 6 colours WPC
- Smooth or brushed surface
- Solid body
- 65% bamboo dust +30% PE +5% additives
- Patented invisible profile
- Patented The Magnet installation system

The decking of choice at the Dubai Bvlgari Hotel with more than **20.000m2** of Exterpark Tech One deck