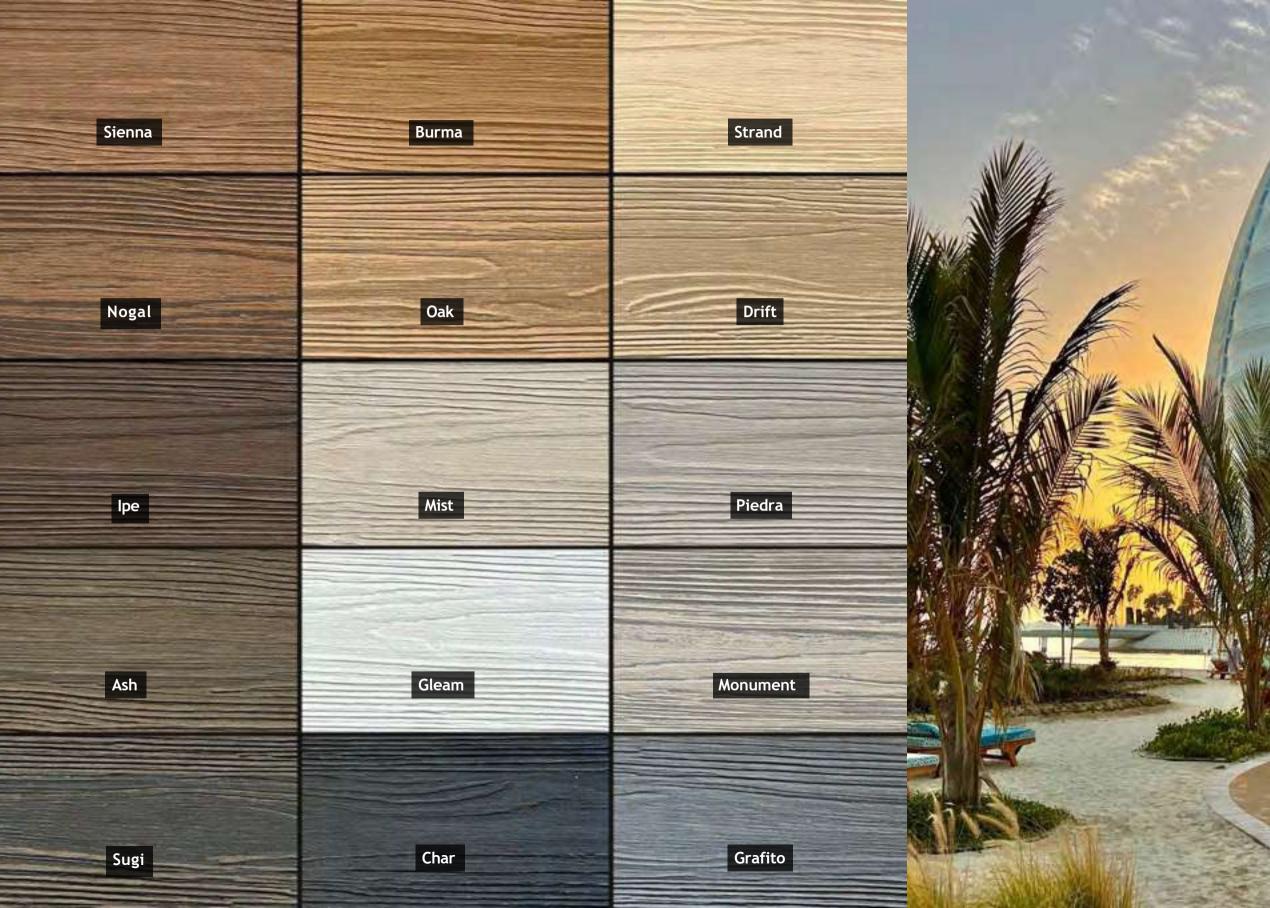

- 6 colours WPC
- Smooth or brushed surface
- Solid body
- 65% bamboo dust +30% PE +5% additives
- Patented invisible profile
- Patented The Magnet installation system

The decking of choice at the Dubai Bvlgari Hotel with more than **20.000m2** of Exterpark Tech One deck

• 6 premium colours UV-resistant

- Surface with wood texture, brushed and anti-stain
- Solid and semi-solid body
- 65% bamboo dust +30% PE +5% additives
- Patented invisible profile
- Patented The Magnet installation system

• 6 colours wpc

• 25.5 mm thickness for non-walkable areas

• 65% bamboo dust +30% PE +5% additives

Walls and ceiling's beautification

# **SUPREME**

NO COLOUR FADING. STAINS, SCRATCH and UV-RESISTANT. Anti-UV Tested by Intertek

Piedra

Oak

Burma

Sienna

Jumeirah Beach Hotel. Dubai, UAE.

(F) (SI) URB/NIK