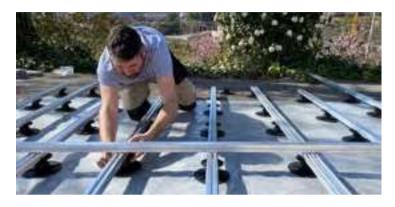

## **5. ALUMINIUM JOISTS**

Choosing the right substructure is choosing the right foundation and our aluminium is:

STRAIGHT LIKE AN ARROW AND STABLE AS A ROCK

# A rock-solid substructure

Improved loading capacity to more than 4.000 kg per m<sup>2</sup>. Superior mechanical properties to hold clips. Upgraded stability: will remain straight, won't warp nor decay. Enlarged service life 25 years warranty for aluminium joist. Save costs and time by using fewer pedestals. Fixed lengths of 2.200 mm.

# Build it with a lifetime foundation

Our **double joist** is the crucial point, on which all the beginnings and ends of boards must rest.

Our **double joist** is essential for the correct installation of the product, leaving 4 mm of expansion space between the boards of Tech WPC products.