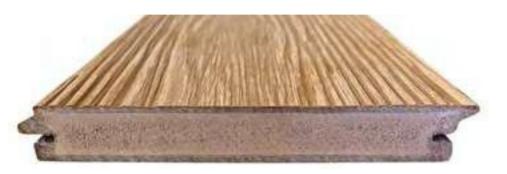

# Build it with a lifetime foundation

Our **double joist** is the crucial point, on which all the beginnings and ends of boards must rest.

Our **double joist** is essential for the correct installation of the product, leaving 4 mm of expansion space between the boards of Tech WPC products.

# aluminium joists

# The MCGNET system works

**1.Aluminium joists** with an extremely specific and accurate geometry for the magnet clip to click inside.

2. Double blocker to keep boards always in same place and prevent longitudinal and lateral movements.