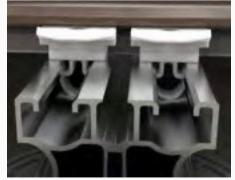

# MEGNET

An advanced mechanical locking with a superior grip which holds boards stronger than a screw but yet flexible to open up and close again when necessary.

Who likes screwdrivers and the noise they make?

# The MCGNET system works

**1.Aluminium joists** with an extremely specific and accurate geometry for the magnet clip to click inside.

2. Double blocker to keep boards always in same place and prevent longitudinal and lateral movements.

- **3.Magnet tool** opens any board of our deck in two seconds.
- **4.Magnet clip** is an advanced mechanical locking with superior grip which holds boards stronger than a screw but flexible to open up and close when necessary.

# around 4 essential elements

• The magnet clip is the corner stone of the system. • A secret formula combining two types of **POM** gives to the magnet clip a **top** strength (more than 330 km wind lift test) with the right flexibility. • **POM** is widely used in the automotive and electronic industry. • Low friction coefficient and high abrasion resistance.