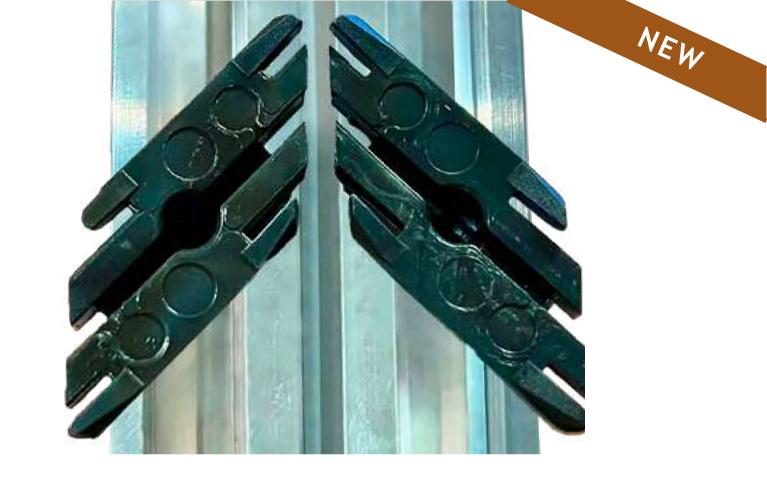

### 2019 · Exclusive 45 degree chevron clip

We file a new patent for the first accessible & zero screws chevron decking.

# KEGNET

### Sophisticated **chevron pattern** with the simplicity of a straight layout.

### The only **45-degree clip** to make **chevron decking easy**

Private residence,
 Barcelona, Spain, Natural Bamboo.

**R** (94)

exterpark.

DECKING REINVENTED

 $\mathcal{R}$ 