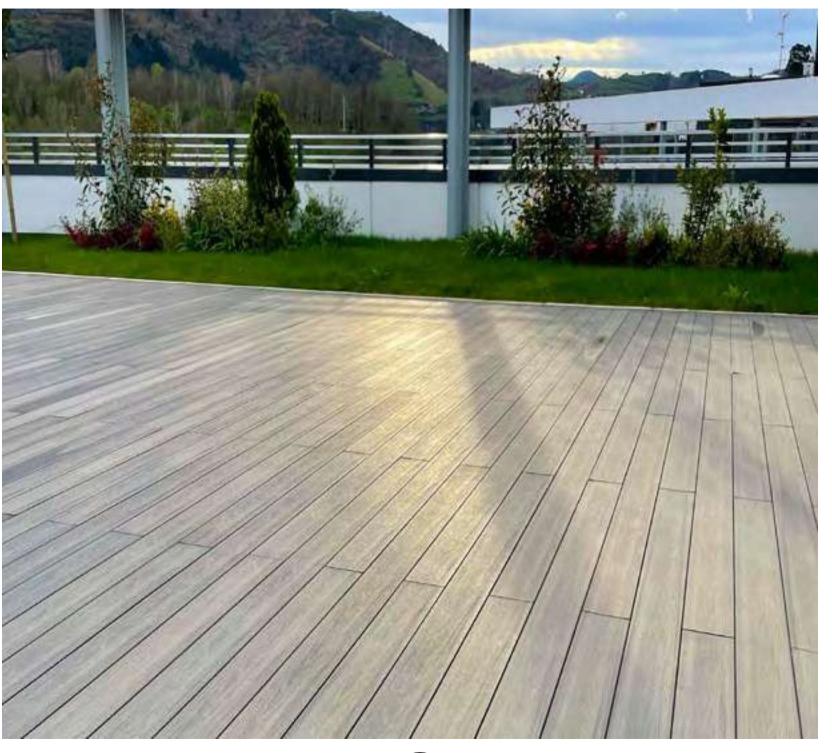

## **1.INVISIBLE PROFILE**

A SUBTLE DIFFERENCE WHICH MAKES A BIG DIFFERENCE

# invisible profile

# **1.2 BETTER LOOK** No gaps & no understructure to be seen

# when it can look like this? Flawless!

Bexterpark