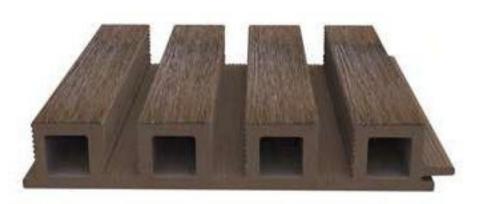

# (B) exterpark TECH

The richest range of composite decking: **5 categories of product innovation** 

# MADE WITH:

» Recycled materials
» Solar energy

**100% RECYCLABLE** 

Aura Skypool Dubai Hotel Palm Jumeirah, Dubai - UAE. One Arena.

**ONE & WALL** 

|      | Installation | Thickness (mm) | Width (mm) | Length (mm) |
|------|--------------|----------------|------------|-------------|
| ONE  | Magnet S     | 20             | 145        | 2200        |
| WALL | Magnet       | 13             | 145        | 2200        |

- 6 colours WPC
- Smooth or brushed surface
- Solid body
- 65% bamboo dust +30% PE +5% additives
- Patented invisible profile
- Patented The Magnet installation system

The decking of choice at the Dubai Bvlgari Hotel with more than **20.000m2** of Exterpark Tech One deck