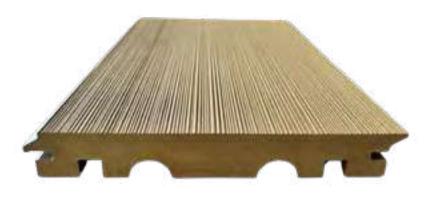

## **1.INVISIBLE PROFILE**

A SUBTLE DIFFERENCE WHICH MAKES A BIG DIFFERENCE

# invisible profile

# **1.1 HYGIENIC** Food & leaves can't fall down

Who prefers open gaps between boards...

# **1.2 BETTER LOOK** No gaps & no understructure to be seen