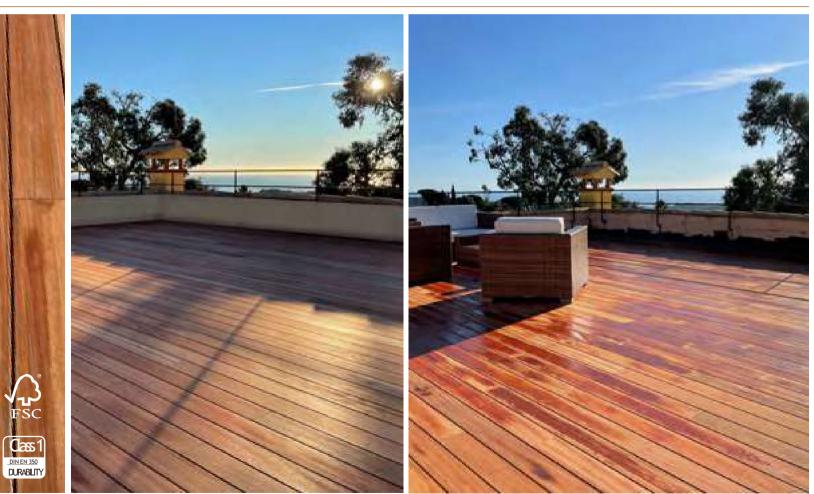

### exterpark IPE FSC°

#### PLANTATION TEAK FSC°

URB/INIK

F

Also available Full body Color grey

E

THERMO OAK

**R** 90

SUCUPIRA

DOUSSIE

Private Terrace | Lithuania.

Private House | Costa Brava, Spain.