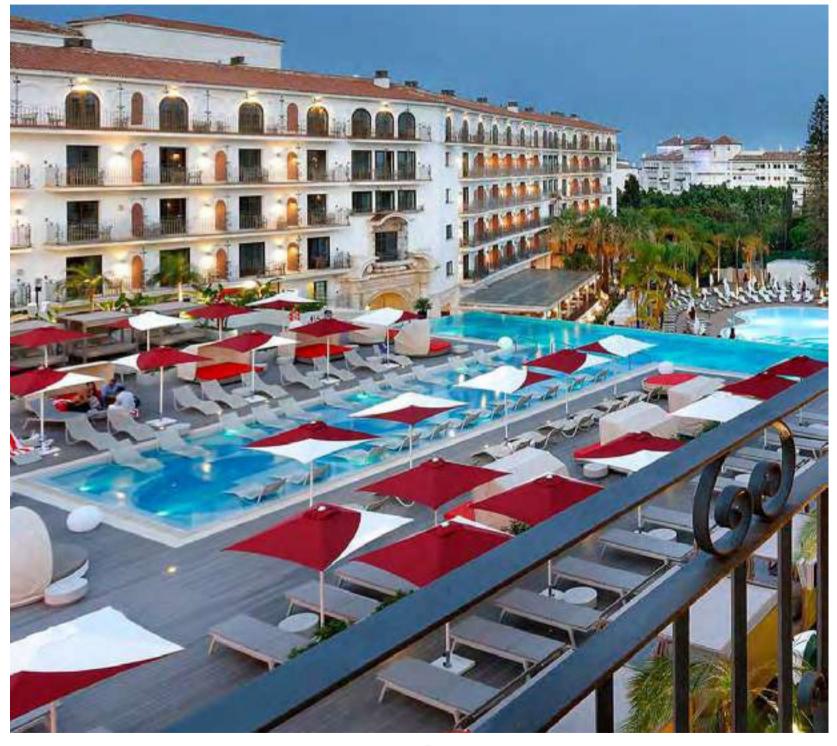

# MADE WITH:

» Recycled materials
» Solar energy

**100% RECYCLABLE** 

Aura Skypool Dubai Hotel Palm Jumeirah, Dubai - UAE. One Arena.

**ONE & WALL** 

|      | Installation | Thickness (mm) | Width (mm) | Length (mm) |
|------|--------------|----------------|------------|-------------|
| ONE  | Magnet S     | 20             | 145        | 2200        |
| WALL | Magnet       | 13             | 145        | 2200        |

- 6 colours WPC
- Smooth or brushed surface
- Solid body
- 65% bamboo dust +30% PE +5% additives
- Patented invisible profile
- Patented The Magnet installation system

The decking of choice at the Dubai Bvlgari Hotel with more than **20.000m2** of Exterpark Tech One deck