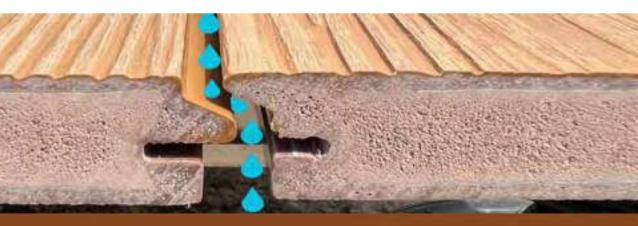

## 2004 · Invisible profile patent

A subtle modification on the standard deck profile with visible open gaps which created 3 main advantages:

better aesthetics, safer for high heels and loss of valuables was no longer a concern.

# 2.3. NO LO\$\$ OF VALUABLES

lose your mobile. lose your coins. lose your ring.

Patented invisible profile system with 4 mm spacing for optimal drainage and ventilation.

# Build it with a lifetime foundation

Our **double joist** is the crucial point, on which all the beginnings and ends of boards must rest.

Our **double joist** is essential for the correct installation of the product, leaving 4 mm of expansion space between the boards of Tech WPC products.