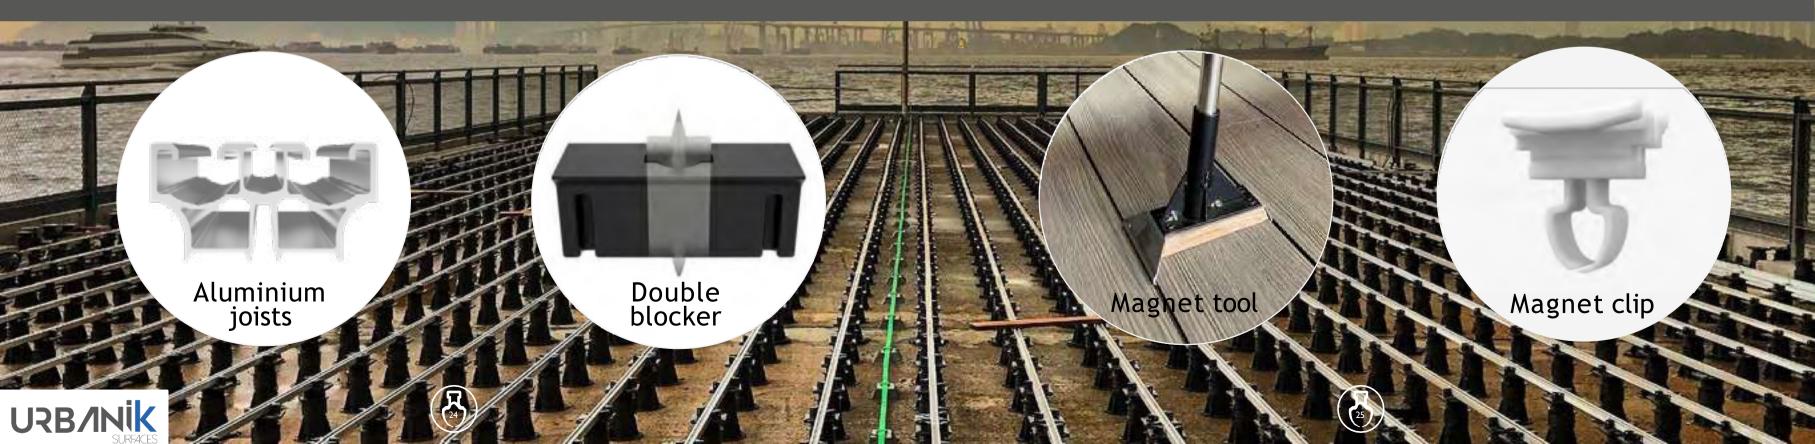

# aluminium joists

# The MCGNET system works

**1.Aluminium joists** with an extremely specific and accurate geometry for the magnet clip to click inside.

2. Double blocker to keep boards always in same place and prevent longitudinal and lateral movements.

- **3.Magnet tool** opens any board of our deck in two seconds.
- **4.Magnet clip** is an advanced mechanical locking with superior grip which holds boards stronger than a screw but flexible to open up and close when necessary.

# around 4 essential elements

• The magnet clip is the corner stone of the system. • A secret formula combining two types of **POM** gives to the magnet clip a **top** strength (more than 330 km wind lift test) with the right flexibility. • **POM** is widely used in the automotive and electronic industry. • Low friction coefficient and high abrasion resistance.