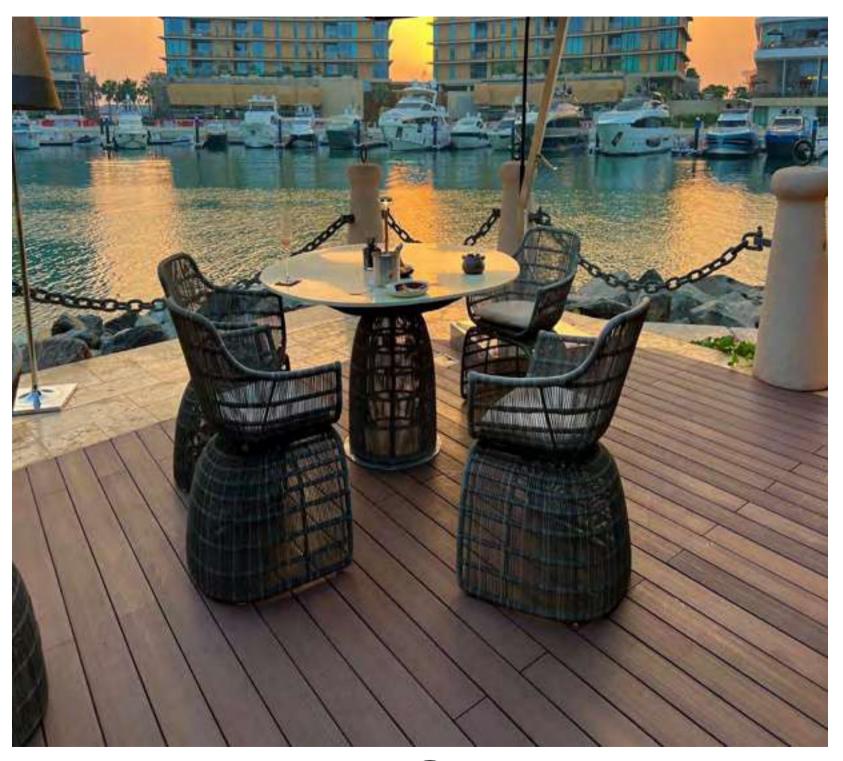

- 6 colours WPC
- Smooth or brushed surface
- Solid body
- 65% bamboo dust +30% PE +5% additives
- Patented invisible profile
- Patented The Magnet installation system

The decking of choice at the Dubai Bvlgari Hotel with more than **20.000m2** of Exterpark Tech One deck