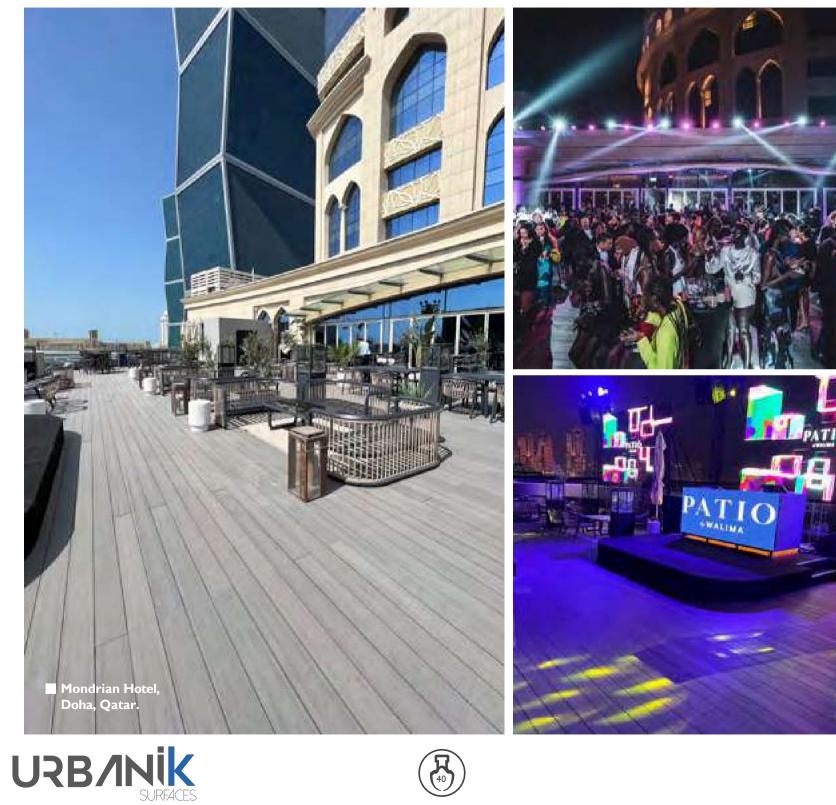

## exterpark tech REAL DUNA

Exterpark design is an **all-in-one** composite product that perfectly blends BPC (Bamboo plastic composite) with aluminium alloy.

URB/INIK

Fairmont & Raffles Hotel, Doha, Qatar.