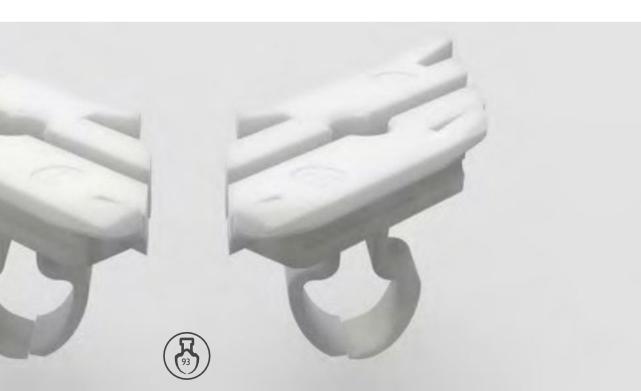

# MEGNET

An advanced mechanical locking with a superior grip which holds boards stronger than a screw but yet flexible to open up and close again when necessary.

Who likes screwdrivers and the noise they make?

# screwless installation

NO SCREWS
NO PREDRILLING
NO TOOLS
NO SPLINTERS
NO NOISE

# around 4 essential elements

• The magnet clip is the corner stone of the system. • A secret formula combining two types of **POM** gives to the magnet clip a **top** strength (more than 330 km wind lift test) with the right flexibility. • **POM** is widely used in the automotive and electronic industry. • Low friction coefficient and high abrasion resistance.

# **4TH PATENTED CLIP GENERATION** Accessible decks, walls, and ceilings. No screws.

The **clip magnet** is fully made of **POM**, a high-performance engineering thermoplastic with excellent dimensional stability even in extreme conditions.