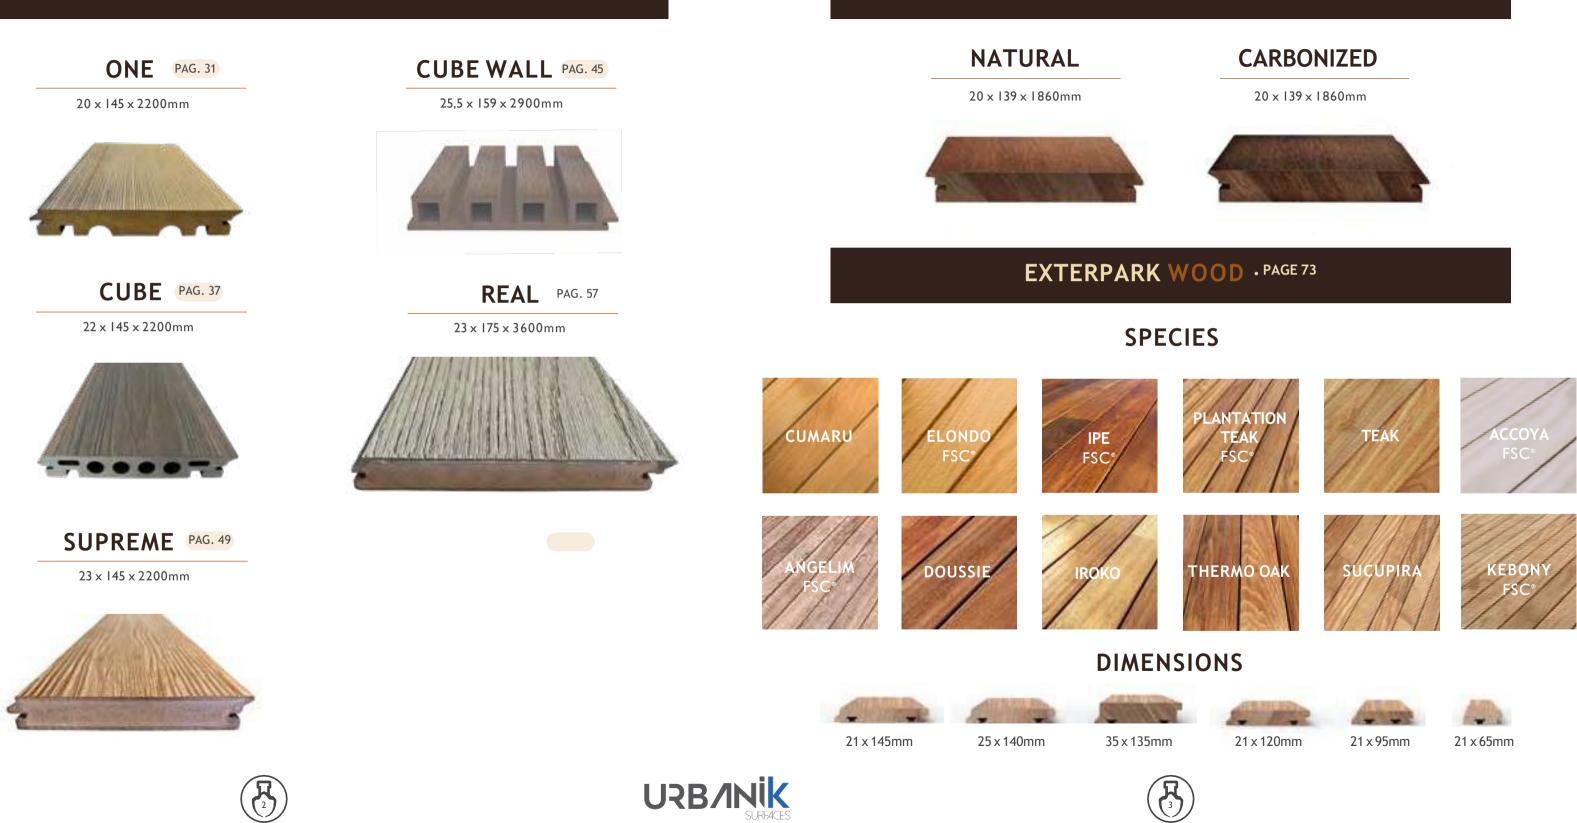

### EXTERPARK TECH · PAGE 31

### EXTERPARK BAMBOO · PAGE 63

The quality of our surroundings lifts up the quality of our lives

URB/INK SURFACES

Rain - colline III -mil

exterpark | 47 YEARS TRADITION

**2024 CHANGE THE PATTERN** 

# MADE WITH:

» Recycled materials
» Solar energy

**100% RECYCLABLE** 

Aura Skypool Dubai Hotel Palm Jumeirah, Dubai - UAE. One Arena.

**ONE & WALL** 

|      | Installation | Thickness (mm) | Width (mm) | Length (mm) |
|------|--------------|----------------|------------|-------------|
| ONE  | Magnet S     | 20             | 145        | 2200        |
| WALL | Magnet       | 13             | 145        | 2200        |

## exterpark tech ONE ARENA

Playafels Hotel, Castelldefels, Spain. Cube Ipe.

| Installation | Thickness (mm) | Width (mm) | Length (mm) |
|--------------|----------------|------------|-------------|
| Magnet S     | 22             | 145        | 2200        |

# exterpark tech **CUBE WALL**

| Installation   | Thickness (mm) | Width (mm) | Length (mm) |
|----------------|----------------|------------|-------------|
| Aluminium clip | 25,5           | 159        | 2900        |

# Enhanced:

**STABILITY** DURABILITY STRUCTURAL STRENGTH

| Installation | Thickness (mm) | Width (mm) | Length (mm) |
|--------------|----------------|------------|-------------|
| Magnet S     | 23             | 145        | 2200        |

## exterpark tech SUPREME OAK

Condominium pool area, Sky Tower, Cyprus.

Marsa al Arab, ■ Dubai, UAE. Supreme Burma.

R 55 Contraction of

1.100

| Installation | Thickness (mm) | Width (mm) | Length (mm) |
|--------------|----------------|------------|-------------|
| Magnet S     | 23             | 175        | 3600        |