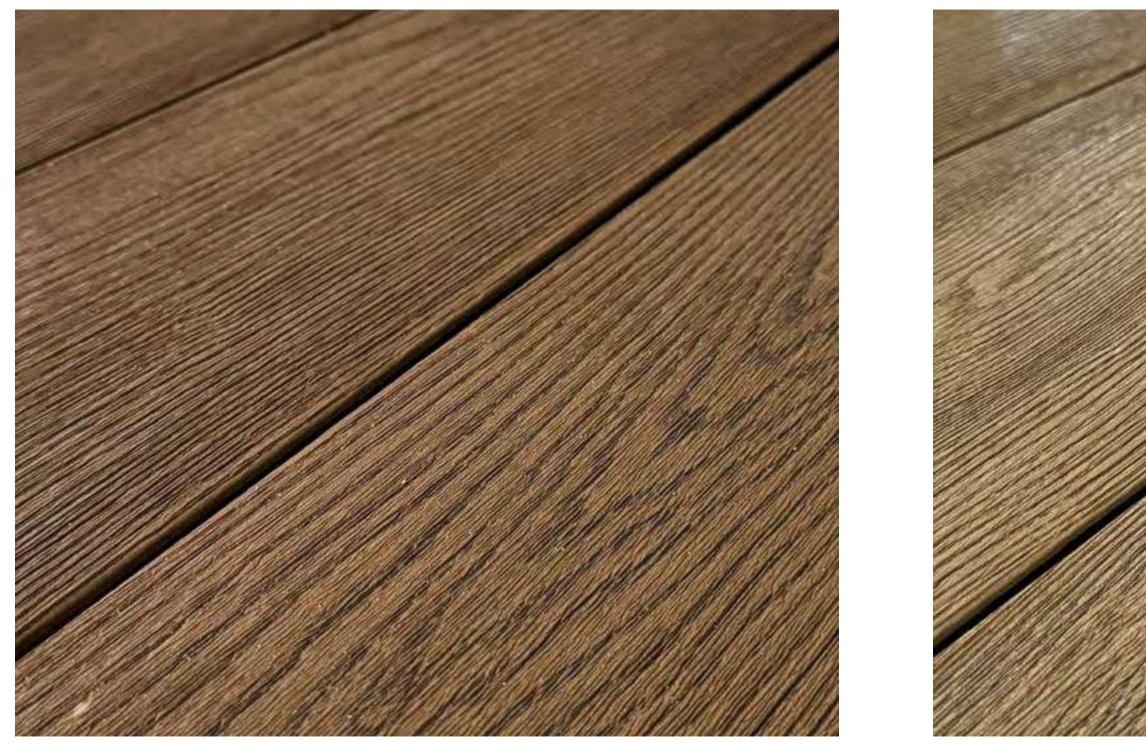

• Ultra-matt wood texture

- Patented invisible profile
- Patented The Magnet S installation system

STRONG ANTI-SLIP R11 PERFORMANCE Even at steep > 45 angle

BEST POSSIBLE FIRE RESISTANCE FOR DECKING SGS FIRE TEST: Bfl-sI EN Standard

• Latest technology applied to make the most realistic wood-like decking board in the market

• XXL board 175 wide x 3600 mm long

- 18 different patterns moulded from real wood planks.
- A soft PU surface cap for a real natural bare-foot experience
- Best anti-slip performance R11
- 360 glass fiber sheet
- humidity, neither rot nor crack.
- 30 years warranty