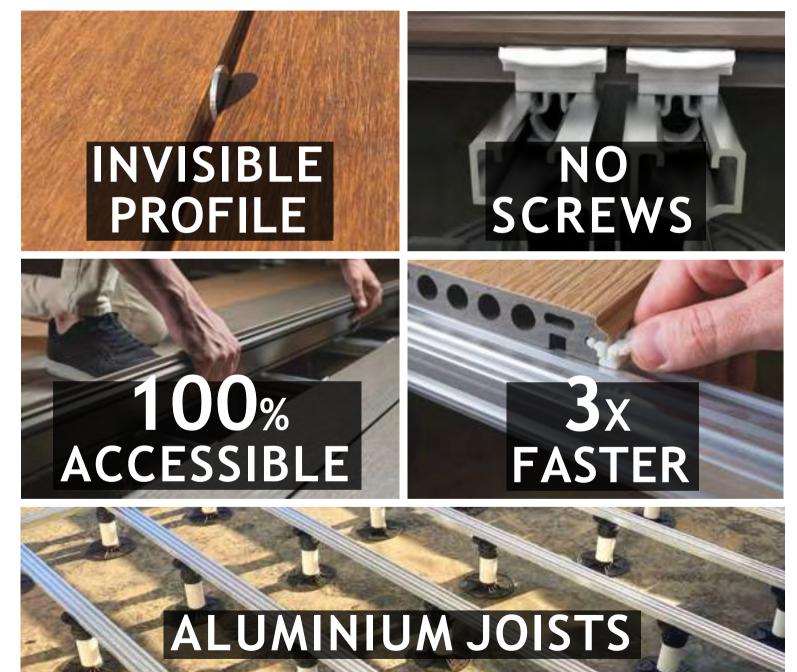

# **5** GAME CHANGERS

## **1.INVISIBLE PROFILE**

A SUBTLE DIFFERENCE WHICH MAKES A BIG DIFFERENCE

# 2.NO SCREWS

A smart decking system acknowledged by the industry as the best ever made. Our mechanical locking is strong yet flexible. It will always allow us to go back.

MAINTENANCE-FRIENDLY AND VERY GENTLE FOR THE USER

## 3.100% ACCESSIBLE

We have created the most flexible system enabling you to have access anytime, anywhere in 2 seconds.

# 4.3x FASTER

Installation has never been so fast and easy.

FASTER TO INSTALL. FASTER TO REMOVE

## **5. ALUMINIUM JOISTS**

Choosing the right substructure is choosing the right foundation and our aluminium is:

STRAIGHT LIKE AN ARROW AND STABLE AS A ROCK