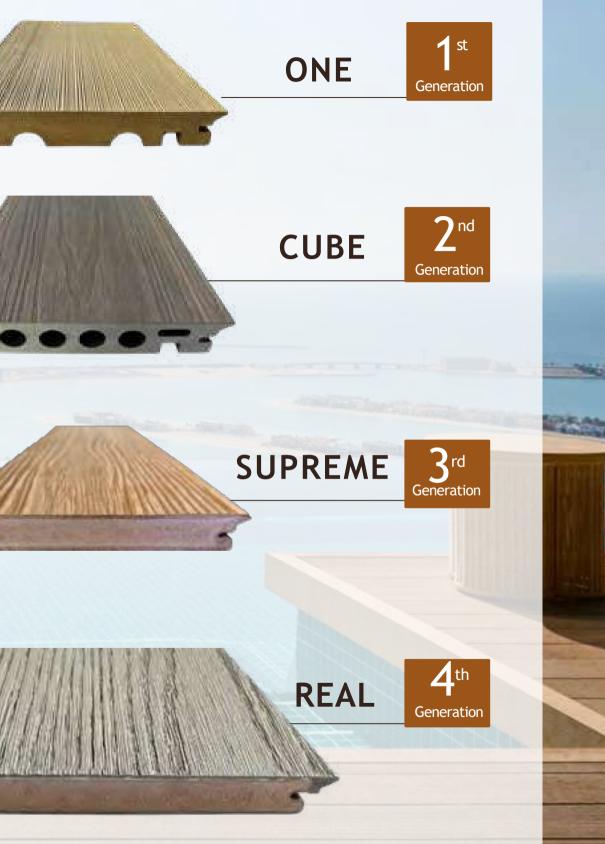

# (B) exterpark TECH

The richest range of composite decking: **5 categories of product innovation** 

### exterpark tech

# **2**<sup>nd</sup> GENERATION

# **CUBE**

Teka Greige Sand Crema Plata

lpe

# **3**<sup>rd</sup> GENERATION

# **SUPREME**

NO COLOUR FADING. STAINS, SCRATCH and UV-RESISTANT. Anti-UV Tested by Intertek

Piedra

Oak

Burma

Sienna

Jumeirah Beach Hotel. Dubai, UAE.

(F) (SI) URB/NIK

# 4<sup>th</sup> GENERATION

Perla

Duna

Mokka

REAL

• Durable: A smart build-up of advanced materials which will not absorb