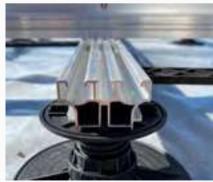

# The MCGNET system works

**1.Aluminium joists** with an extremely specific and accurate geometry for the magnet clip to click inside.

2. Double blocker to keep boards always in same place and prevent longitudinal and lateral movements.

- **3.Magnet tool** opens any board of our deck in two seconds.
- **4.Magnet clip** is an advanced mechanical locking with superior grip which holds boards stronger than a screw but flexible to open up and close when necessary.

# around 4 essential elements

• The magnet clip is the corner stone of the system. • A secret formula combining two types of **POM** gives to the magnet clip a **top** strength (more than 330 km wind lift test) with the right flexibility. • **POM** is widely used in the automotive and electronic industry. • Low friction coefficient and high abrasion resistance.