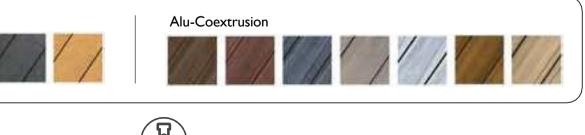

- 6 colours WPC
- Smooth or brushed surface
- Solid body
- 65% bamboo dust +30% PE +5% additives
- Patented invisible profile
- Patented The Magnet installation system

The decking of choice at the Dubai Bvlgari Hotel with more than **20.000m2** of Exterpark Tech One deck

• 6 premium colours UV-resistant

- Surface with wood texture, brushed and anti-stain
- Solid and semi-solid body
- 65% bamboo dust +30% PE +5% additives
- Patented invisible profile
- Patented The Magnet installation system

• 6 colours wpc

• 25.5 mm thickness for non-walkable areas

• 65% bamboo dust +30% PE +5% additives

Walls and ceiling's beautification