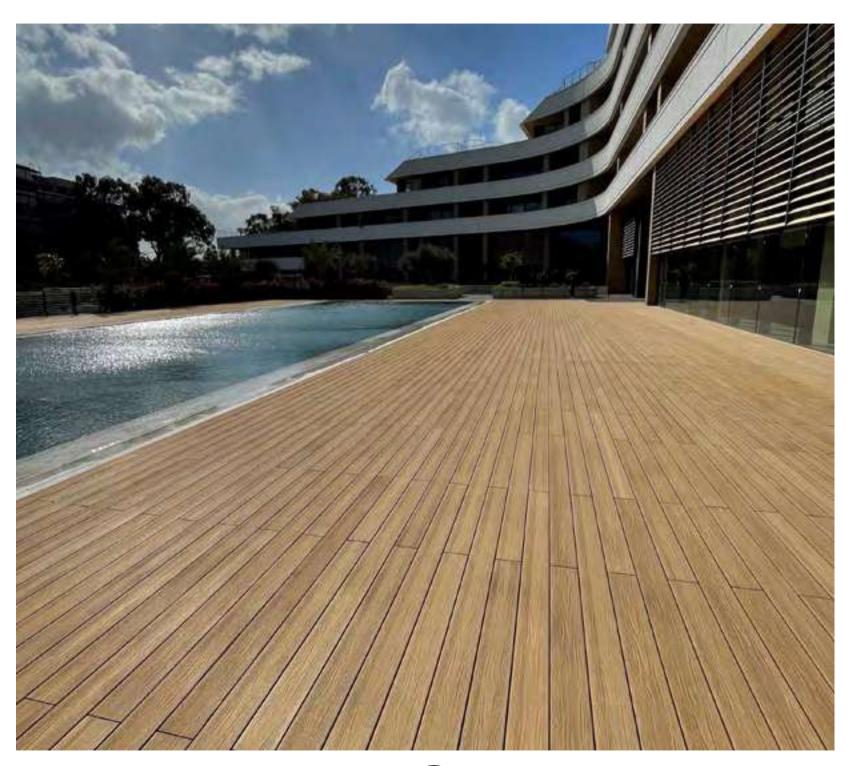

# MADE WITH:

» Recycled materials
» Solar energy

**100% RECYCLABLE** 

Aura Skypool Dubai Hotel Palm Jumeirah, Dubai - UAE. One Arena.

**ONE & WALL** 

|      | Installation | Thickness (mm) | Width (mm) | Length (mm) |
|------|--------------|----------------|------------|-------------|
| ONE  | Magnet S     | 20             | 145        | 2200        |
| WALL | Magnet       | 13             | 145        | 2200        |

- 6 colours WPC
- Smooth or brushed surface
- Solid body
- 65% bamboo dust +30% PE +5% additives
- Patented invisible profile
- Patented The Magnet installation system

The decking of choice at the Dubai Bvlgari Hotel with more than **20.000m2** of Exterpark Tech One deck