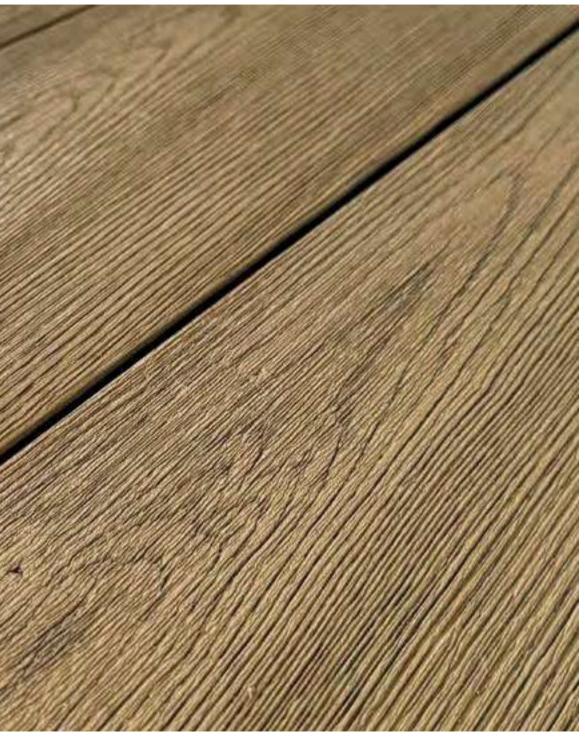

• Ultra-matt wood texture

- Patented invisible profile
- Patented The Magnet S installation system

STRONG ANTI-SLIP R11 PERFORMANCE Even at steep > 45 angle

BEST POSSIBLE FIRE RESISTANCE FOR DECKING SGS FIRE TEST: Bfl-sI EN Standard

• Latest technology applied to make the most realistic wood-like decking board in the market

• XXL board 175 wide x 3600 mm long

- 18 different patterns moulded from real wood planks.
- A soft PU surface cap for a real natural bare-foot experience
- Best anti-slip performance R11
- 360 glass fiber sheet
- humidity, neither rot nor crack.
- 30 years warranty