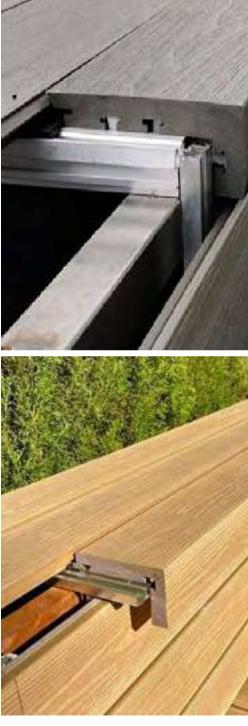

# The MCGNET system works

**1.Aluminium joists** with an extremely specific and accurate geometry for the magnet clip to click inside.

2. Double blocker to keep boards always in same place and prevent longitudinal and lateral movements.

- **3.Magnet tool** opens any board of our deck in two seconds.
- **4.Magnet clip** is an advanced mechanical locking with superior grip which holds boards stronger than a screw but flexible to open up and close when necessary.