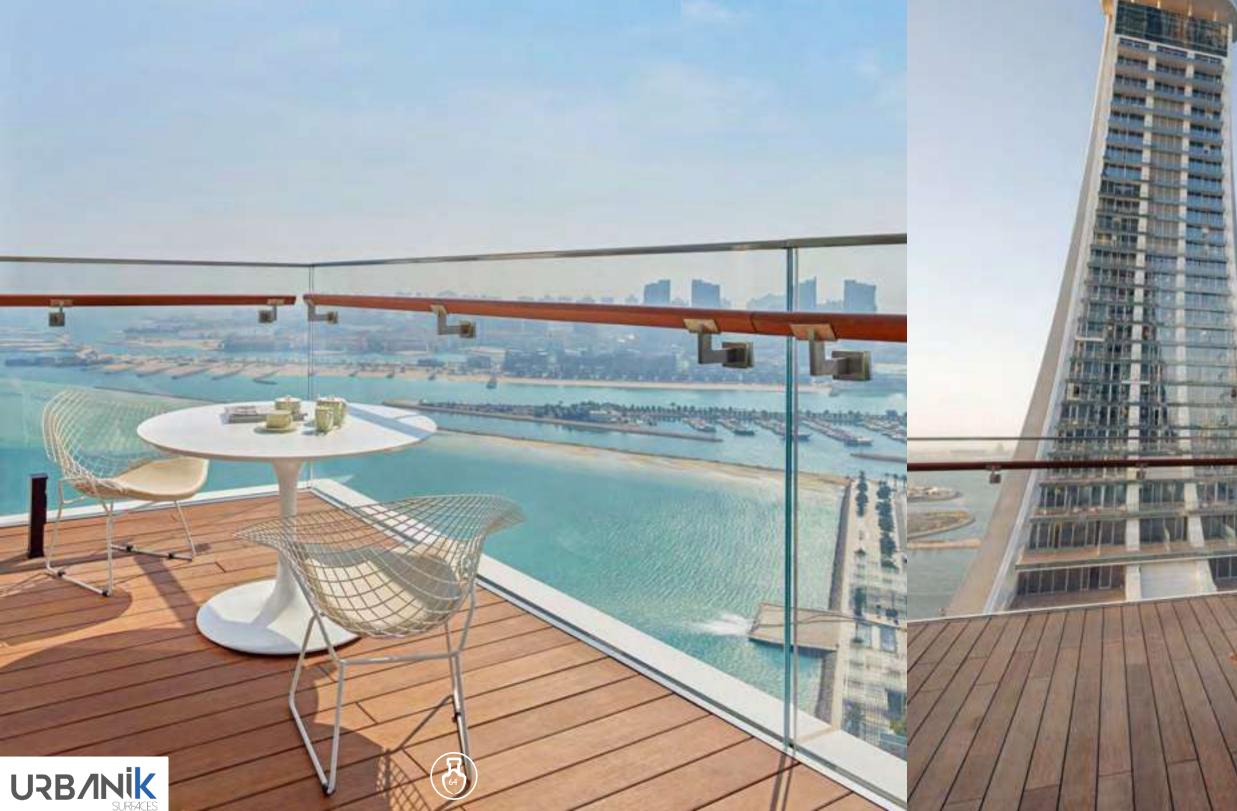

# MADE WITH:

» Recycled materials
» Solar energy

**100% RECYCLABLE** 

Aura Skypool Dubai Hotel Palm Jumeirah, Dubai - UAE. One Arena.

**ONE & WALL** 

|      | Installation | Thickness (mm) | Width (mm) | Length (mm) |
|------|--------------|----------------|------------|-------------|
| ONE  | Magnet S     | 20             | 145        | 2200        |
| WALL | Magnet       | 13             | 145        | 2200        |

- 6 colours WPC
- Smooth or brushed surface
- Solid body
- 65% bamboo dust +30% PE +5% additives
- Patented invisible profile
- Patented The Magnet installation system

The decking of choice at the Dubai Bvlgari Hotel with more than **20.000m2** of Exterpark Tech One deck