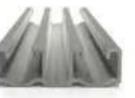

## **5. ALUMINIUM JOISTS**

Choosing the right substructure is choosing the right foundation and our aluminium is:

STRAIGHT LIKE AN ARROW AND STABLE AS A ROCK

# A rock-solid substructure

Improved loading capacity to more than 4.000 kg per m<sup>2</sup>. Superior mechanical properties to hold clips. Upgraded stability: will remain straight, won't warp nor decay. Enlarged service life 25 years warranty for aluminium joist. Save costs and time by using fewer pedestals. Fixed lengths of 2.200 mm.