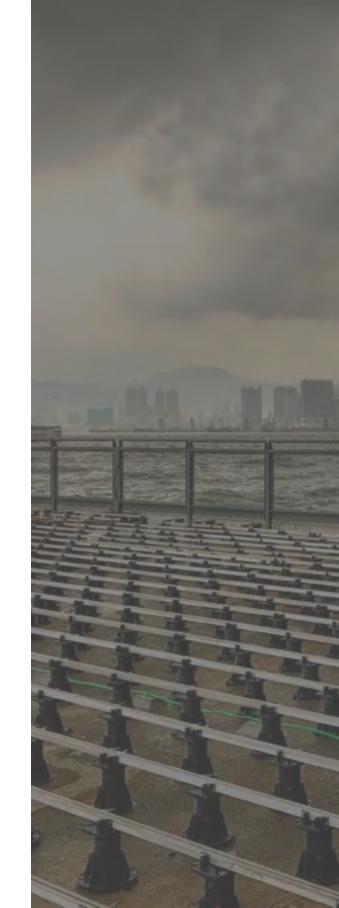

# A rock-solid substructure

Improved loading capacity to more than 4.000 kg per m<sup>2</sup>. Superior mechanical properties to hold clips. Upgraded stability: will remain straight, won't warp nor decay. Enlarged service life 25 years warranty for aluminium joist. Save costs and time by using fewer pedestals. Fixed lengths of 2.200 mm.

# Build it with a lifetime foundation

Our **double joist** is the crucial point, on which all the beginnings and ends of boards must rest.

Our **double joist** is essential for the correct installation of the product, leaving 4 mm of expansion space between the boards of Tech WPC products.