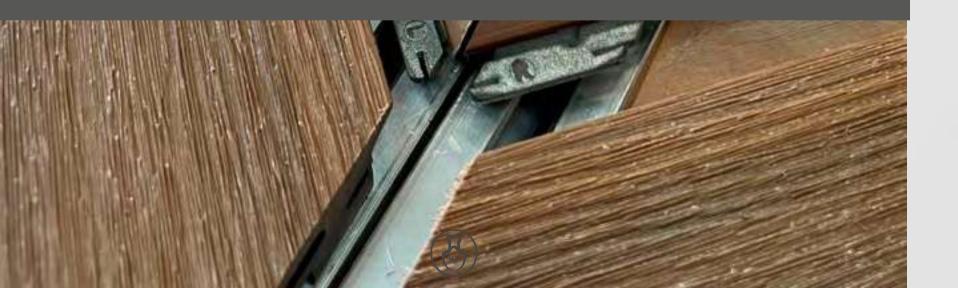

# Build it with a lifetime foundation

Our **double joist** is the crucial point, on which all the beginnings and ends of boards must rest.

Our **double joist** is essential for the correct installation of the product, leaving 4 mm of expansion space between the boards of Tech WPC products.

# aluminium joists

# The MCGNET system works

**1.Aluminium joists** with an extremely specific and accurate geometry for the magnet clip to click inside.

2. Double blocker to keep boards always in same place and prevent longitudinal and lateral movements.

- **3.Magnet tool** opens any board of our deck in two seconds.
- **4.Magnet clip** is an advanced mechanical locking with superior grip which holds boards stronger than a screw but flexible to open up and close when necessary.