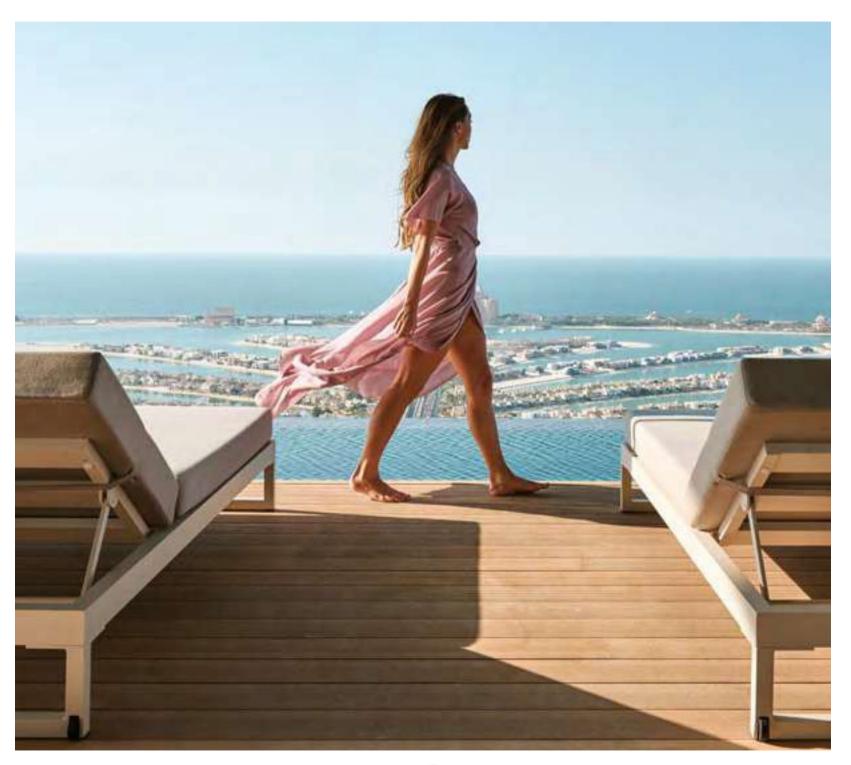

# MADE WITH:

» Recycled materials
» Solar energy

**100% RECYCLABLE** 

Aura Skypool Dubai Hotel Palm Jumeirah, Dubai - UAE. One Arena.

**ONE & WALL** 

|      | Installation | Thickness (mm) | Width (mm) | Length (mm) |
|------|--------------|----------------|------------|-------------|
| ONE  | Magnet S     | 20             | 145        | 2200        |
| WALL | Magnet       | 13             | 145        | 2200        |

- 6 colours WPC
- Smooth or brushed surface
- Solid body
- 65% bamboo dust +30% PE +5% additives
- Patented invisible profile
- Patented The Magnet installation system

The decking of choice at the Dubai Bvlgari Hotel with more than **20.000m2** of Exterpark Tech One deck