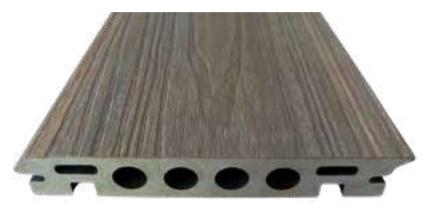

- 6 colours WPC
- Smooth or brushed surface
- Solid body
- 65% bamboo dust +30% PE +5% additives
- Patented invisible profile
- Patented The Magnet installation system

The decking of choice at the Dubai Bvlgari Hotel with more than **20.000m2** of Exterpark Tech One deck

• 6 premium colours UV-resistant

- Surface with wood texture, brushed and anti-stain
- Solid and semi-solid body
- 65% bamboo dust +30% PE +5% additives
- Patented invisible profile
- Patented The Magnet installation system

• 6 colours wpc

• 25.5 mm thickness for non-walkable areas

• 65% bamboo dust +30% PE +5% additives

Walls and ceiling's beautification