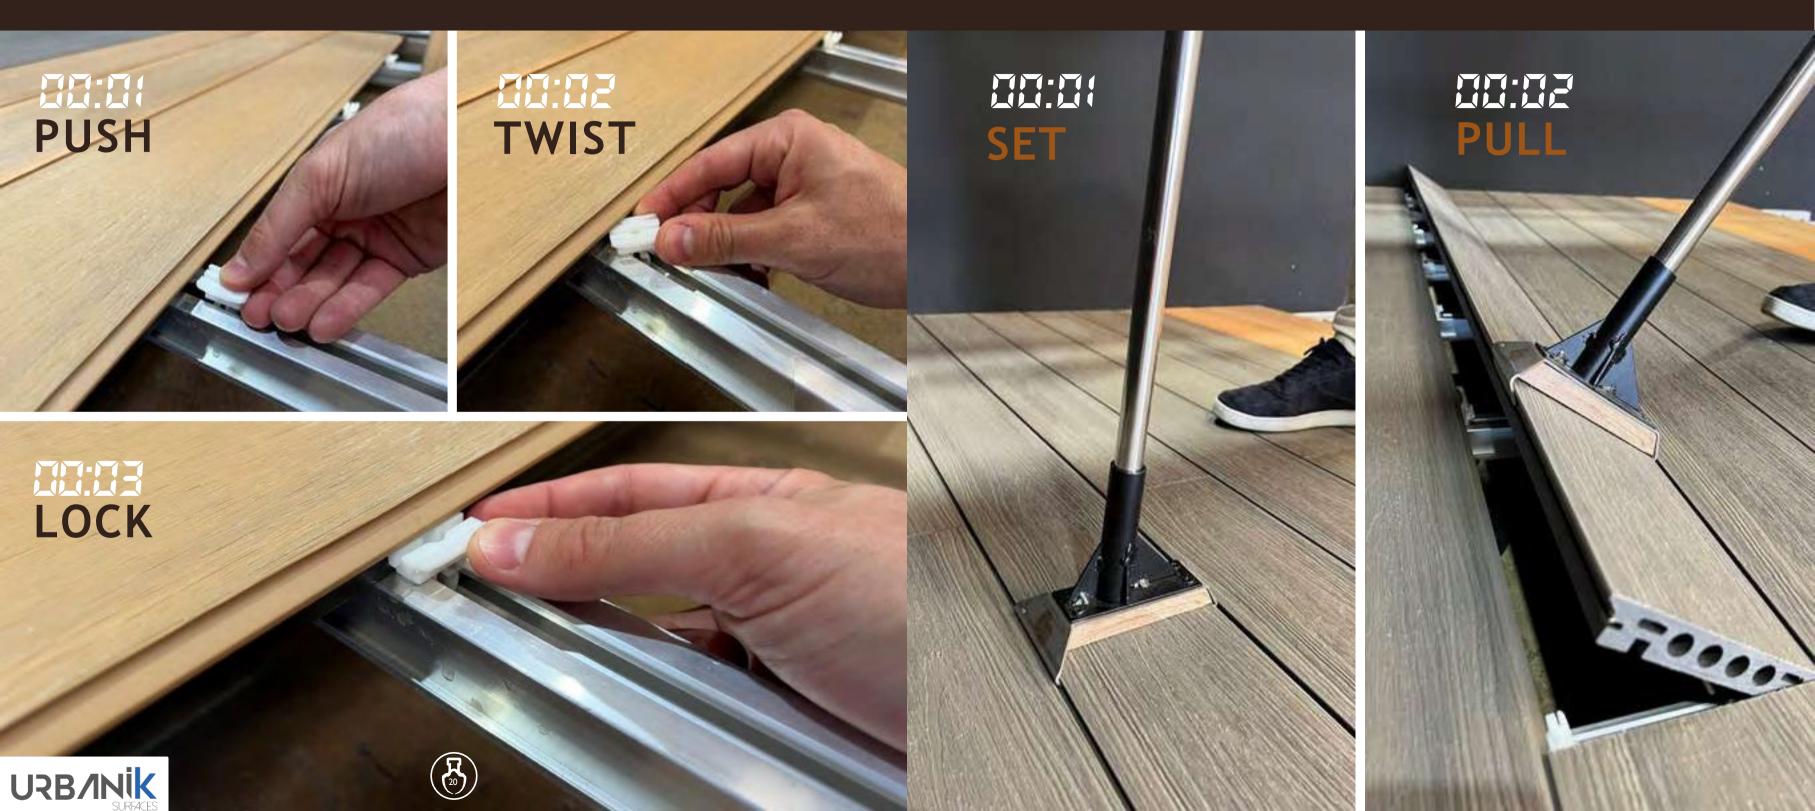

# CLIP LOCK IN 3 SECONDS

# TOTAL ACCESS IN 2 SECONDS

# The MCGNET system works

**1.Aluminium joists** with an extremely specific and accurate geometry for the magnet clip to click inside.

2. Double blocker to keep boards always in same place and prevent longitudinal and lateral movements.

- **3.Magnet tool** opens any board of our deck in two seconds.
- **4.Magnet clip** is an advanced mechanical locking with superior grip which holds boards stronger than a screw but flexible to open up and close when necessary.