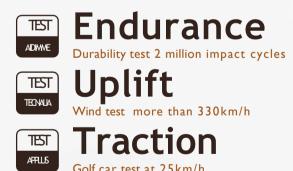

# around 4 essential elements

• The magnet clip is the corner stone of the system. • A secret formula combining two types of **POM** gives to the magnet clip a **top** strength (more than 330 km wind lift test) with the right flexibility. • **POM** is widely used in the automotive and electronic industry. • Low friction coefficient and high abrasion resistance.

• Withstands -40°C to +90°C

• Durability test: **2 million** impact cycles in perfect conditions.